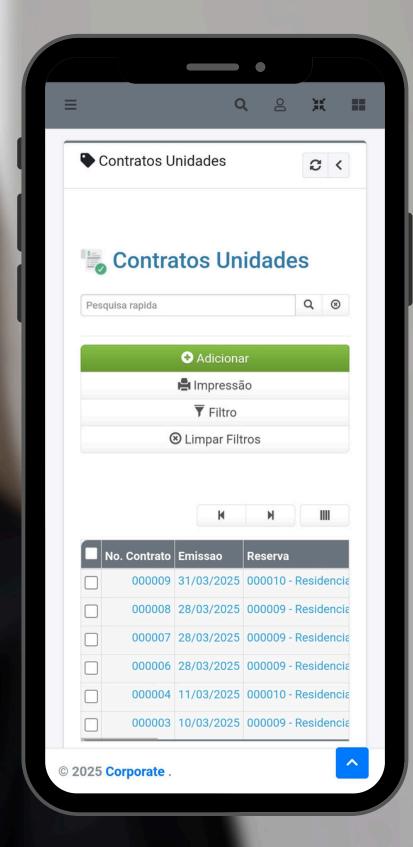

# SALES CONTRACT EXECUTED BY REAL ESTATE AGENT

THIS SOFTWARE ALLOWS THE REAL ESTATE AGENT TO RESERVE AND SELL A PROPERTY, AS IT HAS A CONTRACT EDITOR THAT WILL SERVE AS A TEMPLATE TO GENERATE THE CONTRACT FOR THE BUYER INSTANTLY, SENDING IT LATER FOR DIGITAL SIGNATURES, MAKING THE OPERATION AGILE AND WITHOUT BUREAUCRACY.

#### THE APPLICATION CONTROLS:

- BUYER REGISTRATION
- PROPERTY UNIT PER PROJECT
- PROPERTY RESERVATIONS
- EASY ACCESS FOR REAL STATE AGENTS
- ISSUE OF CONTRACTS IN PDF
- **DIGITAL SIGNATURE OF CONTRACTS**

THE RESERVATION AND SALE
OPERATION IS AUTOMATED TO THE
POINT THAT, WHEN RESERVING THE
PROPERTY UNIT, THE REAL ESTATE
AGENT CAN ADD COPIES OF THE
BUYER'S DOCUMENTS,
PHOTOGRAPHING THEM WITH HIS
OWN CELL PHONE TO BE ADDED TO
THE CONTRACT.