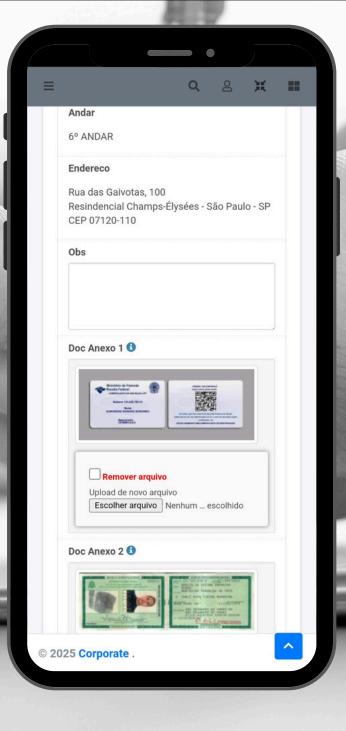

THE RESERVATION AND SALE
OPERATION IS AUTOMATED TO THE
POINT THAT, WHEN RESERVING THE
PROPERTY UNIT, THE REAL ESTATE
AGENT CAN ADD COPIES OF THE
BUYER'S DOCUMENTS,
PHOTOGRAPHING THEM WITH HIS
OWN CELL PHONE TO BE ADDED TO
THE CONTRACT.