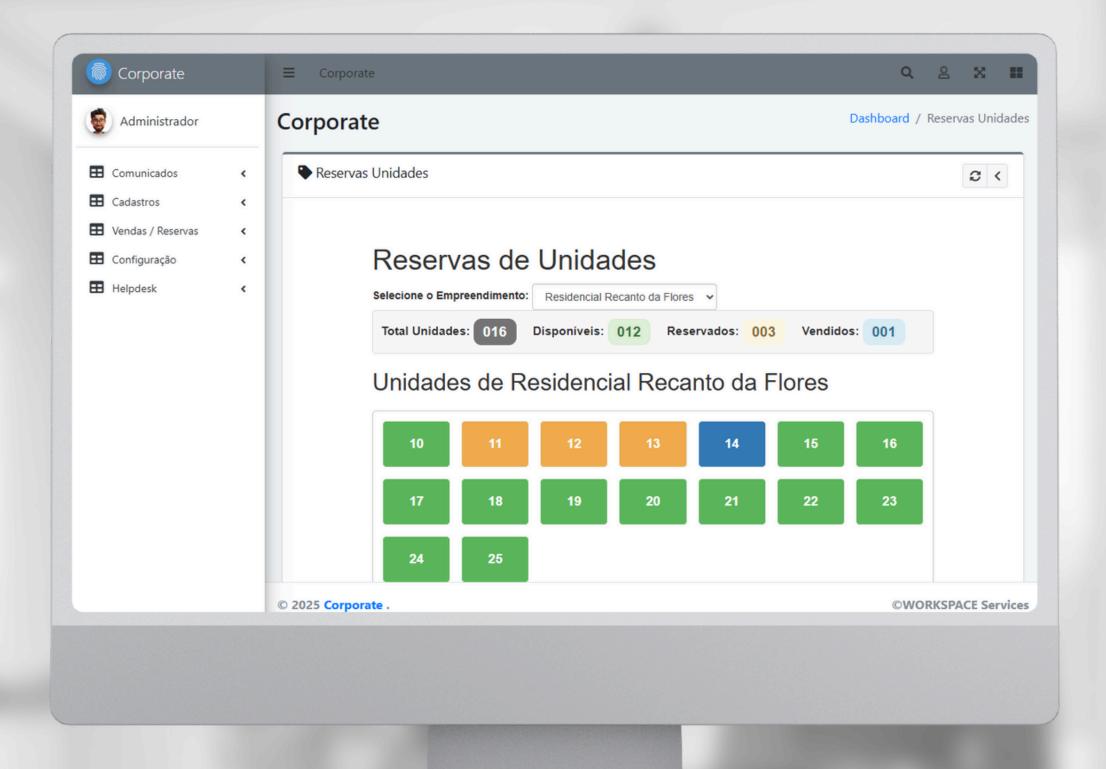

# EASY ACCESS AND THE REAL ESTATE AGENT'S BEST FRIEND

Workspace Corporate has a Unit consultation module, which lists all the units of each Development, selecting them by:

- Total units
- Sold
- Available for Sale
- Reserved

Making the life of the Real State Agent and Administrator easier, easily viewing the **STATUS** of the Development's units.

It can be used by Developers and Real Estate Agencies, and can also be accessed via the Real Estate Agent's Notebook, Tablet or Cell Phone, WITHOUT ANY TYPE OF INSTALLATION.