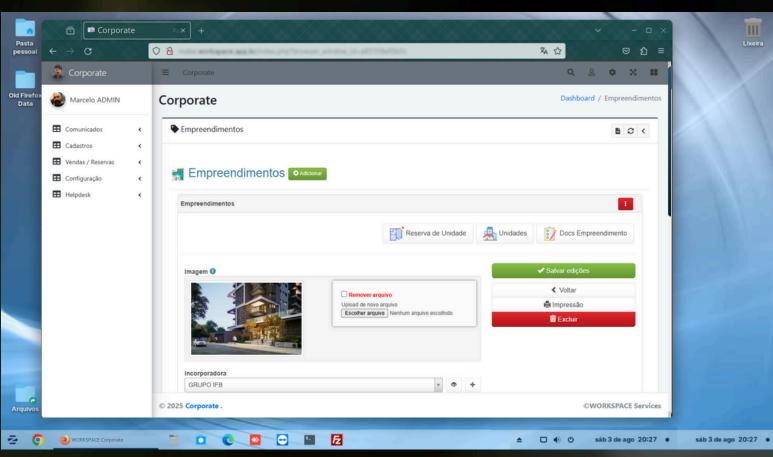

# EASY ACCESS AND THE REAL ESTATE AGENT'S BEST FRIEND

Workspace Corporate has a Unit consultation module, which lists all the units of each Development, selecting them by:

- Total units
- Sold
- Available for Sale
- Reserved

Making the life of the Real State Agent and Administrator easier, easily viewing the **STATUS** of the Development's units.

It can be used by Developers and Real Estate Agencies, and can also be accessed via the Real Estate Agent's Notebook, Tablet or Cell Phone, WITHOUT ANY TYPE OF INSTALLATION.