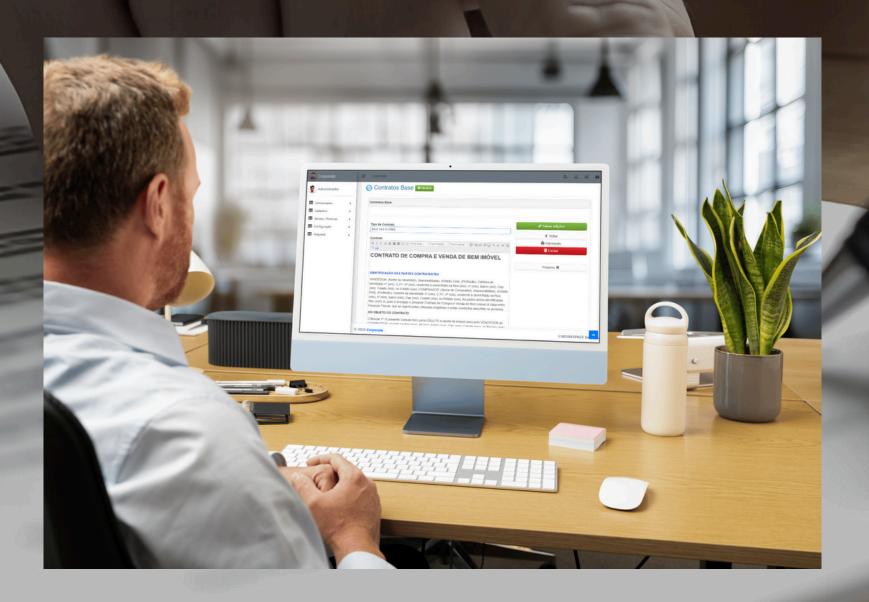

# SALES CONTRACT EXECUTED BY REAL ESTATE AGENT

THIS SOFTWARE ALLOWS THE REAL ESTATE AGENT TO RESERVE AND SELL A PROPERTY, AS IT HAS A CONTRACT EDITOR THAT WILL SERVE AS A TEMPLATE TO GENERATE THE CONTRACT FOR THE BUYER INSTANTLY, SENDING IT LATER FOR DIGITAL SIGNATURES, MAKING THE OPERATION AGILE AND WITHOUT BUREAUCRACY.

#### THE APPLICATION CONTROLS:

- BUYER REGISTRATION
- PROPERTY UNIT PER PROJECT
- PROPERTY RESERVATIONS
- EASY ACCESS FOR REAL STATE AGENTS
- ISSUE OF CONTRACTS IN PDF
- **DIGITAL SIGNATURE OF CONTRACTS**

#### **COMPUTER USE BY ADMINISTRATION**

WORKSPACE CORPORATE HAS AN INTEGRATED TEXT EDITOR, WITH BASIC EDITING TOOLS WITH FONT CHANGES, TEXT COLOR AND PARAGRAPH ADJUSTMENTS, WHERE THE USER CAN WRITE THE BASIC CONTRACTS DIRECTLY ON THE PLATFORM.