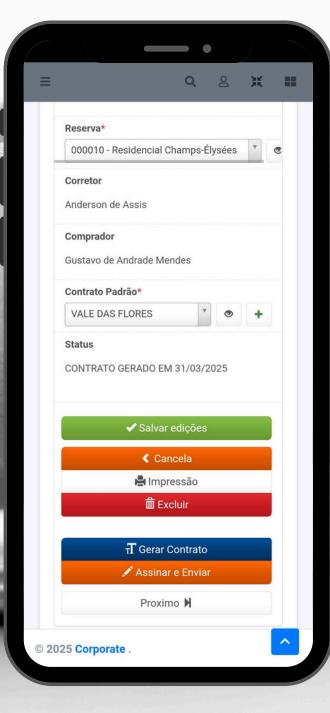

# SALES CONTRACT EXECUTED BY REAL ESTATE AGENT

THIS SOFTWARE ALLOWS THE REAL ESTATE AGENT TO RESERVE AND SELL A PROPERTY, AS IT HAS A CONTRACT EDITOR THAT WILL SERVE AS A TEMPLATE TO GENERATE THE CONTRACT FOR THE BUYER INSTANTLY, SENDING IT LATER FOR DIGITAL SIGNATURES, MAKING THE OPERATION AGILE AND WITHOUT BUREAUCRACY.

#### THE APPLICATION CONTROLS:

- BUYER REGISTRATION
- PROPERTY UNIT PER PROJECT
- PROPERTY RESERVATIONS
- EASY ACCESS FOR REAL STATE AGENTS
- ISSUE OF CONTRACTS IN PDF
- **DIGITAL SIGNATURE OF CONTRACTS**