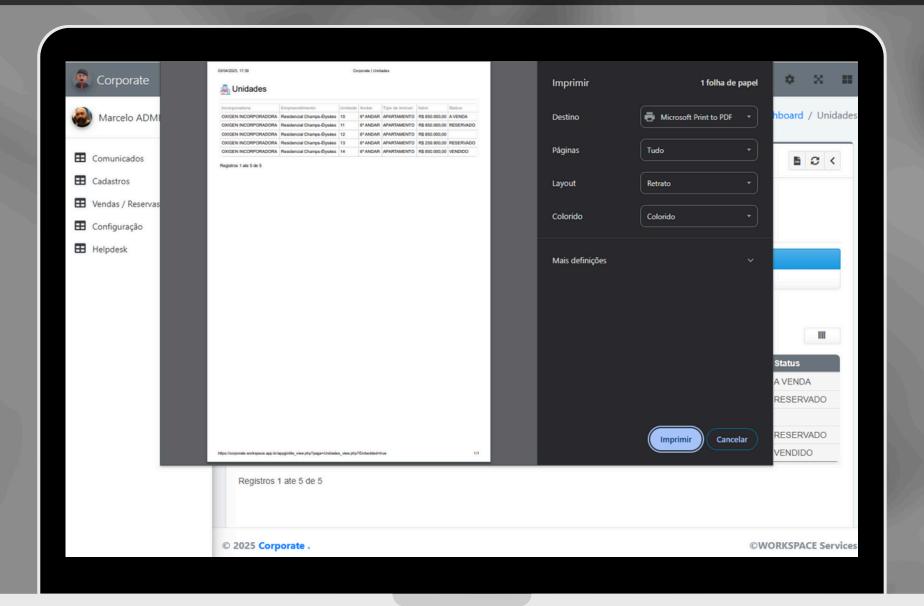

#### PRINTING OR PDF

AS WORKSPACE CORPORATE ALLOWS YOU TO PRINT ALMOST ANY SCREEN, YOU CAN GENERATE A PDF OF THE DATA, INCLUDING THE PROPORTION OF THE REPORT GENERATION OR EVEN PRINTING IT. YOU CAN ALSO EXPORT SOME TABLES TO A CSV FILE AND EDIT IT IN EXCEL.

WHEN GENERATING A REPORT, YOU CAN ALSO CHOOSE TO HIDE COLUMNS.

DATA SEARCHES ARE FRAGMENTAL IN ALL TABLES, AND THE MAIN TABLES OFFER SEARCHES IN COMBINED FIELDS OR ADVANCED SEARCHES, WHERE THE USER CAN CREATE THEIR OWN TYPE OF SEARCH.