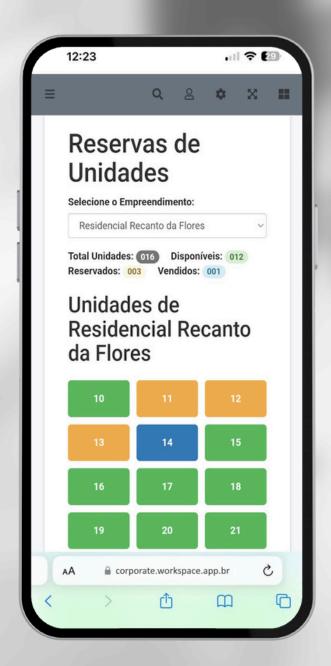

# EASY ACCESS AND THE REAL ESTATE AGENT'S BEST FRIEND

Workspace Corporate has a Unit consultation module, which lists all the units of each Development, selecting them by:

- Total units
- Sold
- Available for Sale
- Reserved

Making the life of the Real State Agent and Administrator easier, easily viewing the **STATUS** of the Development's units.

It can be used by Developers and Real Estate Agencies, and can also be accessed via the Real Estate Agent's Notebook, Tablet or Cell Phone, WITHOUT ANY TYPE OF INSTALLATION.

YOU SUBSCRIBE TO AN APP AND CAN USE IT ON ANY DEVICE, WITHOUT NEEDING TO INSTALL ANYTHING AND WITHOUT THE NEED TO DEVELOP A SPECIFIC APP FOR ANDROID AND IOS USERS.