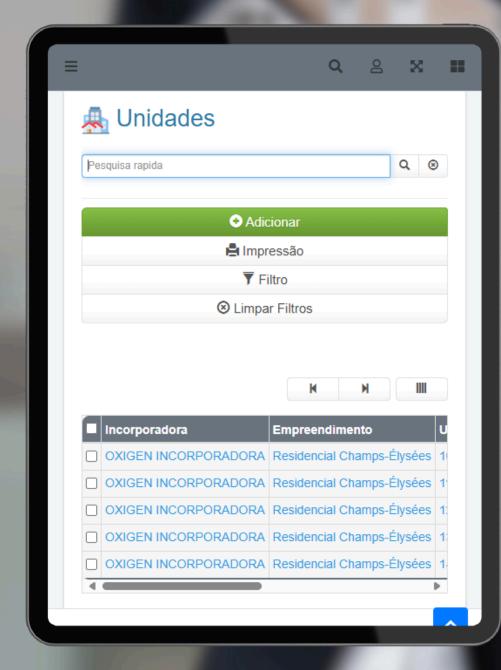

# EASY ACCESS AND THE REAL ESTATE AGENT'S BEST FRIEND

Workspace Corporate has a Unit consultation module, which lists all the units of each Development, selecting them by:

- Total units
- Sold
- Available for Sale
- Reserved

Making the life of the Real State Agent and Administrator easier, easily viewing the **STATUS** of the Development's units.

It can be used by Developers and Real Estate Agencies, and can also be accessed via the Real Estate Agent's Notebook, Tablet or Cell Phone, WITHOUT ANY TYPE OF INSTALLATION.