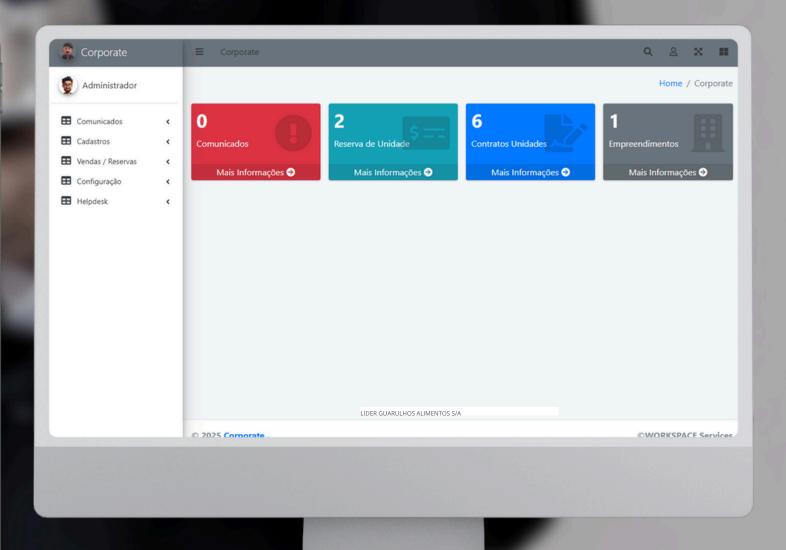

# EASY ACCESS AND THE REAL ESTATE AGENT'S BEST FRIEND

Workspace Corporate has a Unit consultation module, which lists all the units of each Development, selecting them by:

- Total units
- Sold
- Available for Sale
- Reserved

Making the life of the Real State Agent and Administrator easier, easily viewing the **STATUS** of the Development's units.

It can be used by Developers and Real Estate Agencies, and can also be accessed via the Real Estate Agent's Notebook, Tablet or Cell Phone, WITHOUT ANY TYPE OF INSTALLATION.