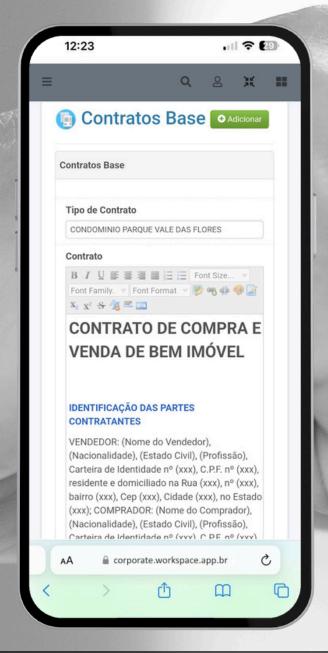

# SALES CONTRACT EXECUTED BY REAL ESTATE AGENT

THIS SOFTWARE ALLOWS THE REAL ESTATE AGENT TO RESERVE AND SELL A PROPERTY, AS IT HAS A CONTRACT EDITOR THAT WILL SERVE AS A TEMPLATE TO GENERATE THE CONTRACT FOR THE BUYER INSTANTLY, SENDING IT LATER FOR DIGITAL SIGNATURES, MAKING THE OPERATION AGILE AND WITHOUT BUREAUCRACY.

#### **COMPUTER USE BY ADMINISTRATION**

WORKSPACE CORPORATE HAS AN INTEGRATED TEXT EDITOR, WITH BASIC EDITING TOOLS WITH FONT CHANGES, TEXT COLOR AND PARAGRAPH ADJUSTMENTS, WHERE THE USER CAN WRITE THE BASIC CONTRACTS DIRECTLY ON THE PLATFORM.