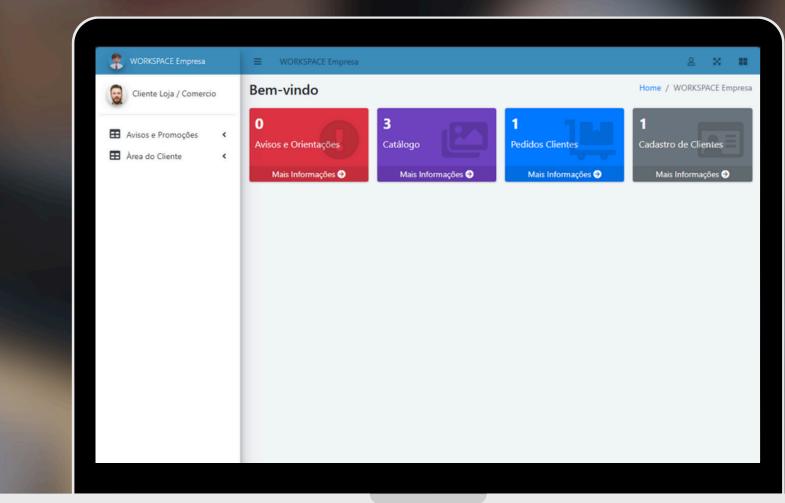

## **CUSTOMER AREA**

YOU CAN PROVIDE EXCLUSIVE ACCESS TO YOUR CUSTOMERS SO THAT THEY CAN PLACE THEIR ORDERS, CHECK PRICES AND UPDATE THEIR DATA IN A COMPLETELY SEPARATE AREA, ALSO CHOOSING WHETHER THEY WANT TO PLACE THE ORDERS ON A CELL PHONE OR ON A COMPUTER.

THE COMPANY WILL BE NOTIFIED WHENEVER A NEW CUSTOMER ORDER IS PLACED.