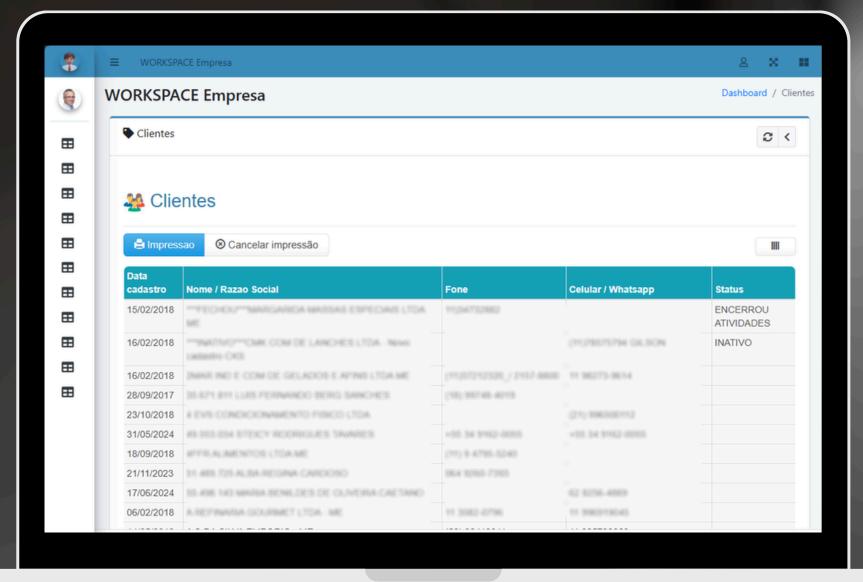

#### WHEN USED ON COMPUTERS

THE SYSTEM HAS SIMPLE AND ADVANCED FILTERS. IN THE LISTINGS, THERE IS AN OPTION TO UNCHECK COLUMNS THAT YOU DO NOT WANT TO PRINT AND THERE IS AN OPTION TO GENERATE A CSV FILE AND THE DATA CAN BE EASILY EXPORTED TO EXCEL/LIBRE CALC OR OTHER SPREADSHEET APPLICATION.