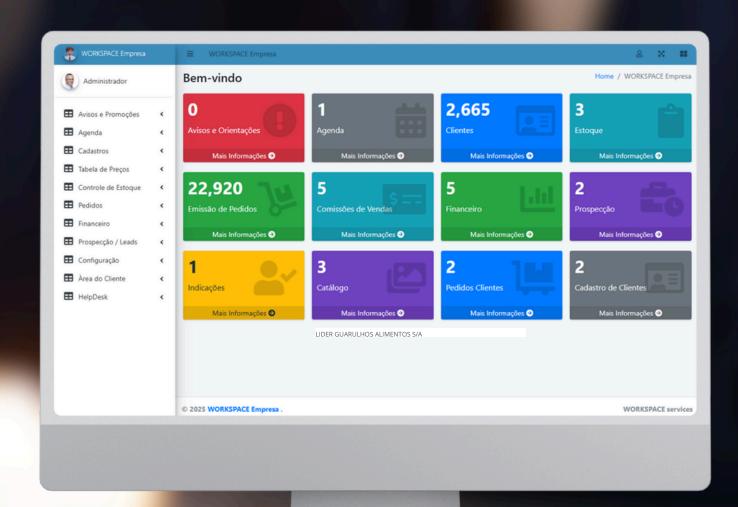

EASY MANAGEMENT OF YOUR WHOLESALE COMPANY, DISTRIBUTOR OR PRODUCT MANUFACTURER

WHEN YOU ISSUING THE SALES ORDER, THE SYSTEM WILL AUTOMATICALLY MANAGE THE COMMISSIONS TO BE PAID, YOUR FINANCES AND DUE INVENTORY REDUCTIONS.

THE ADMINISTRATOR CAN ACCESS THE PLATFORM FROM ANYWHERE IN THE WORLD, EVEN OUTSIDE WORKING HOURS, MAKING THE WORKSPACE EMPRESA THE MOST PRACTICAL OPTION FOR YOUR COMPANY.