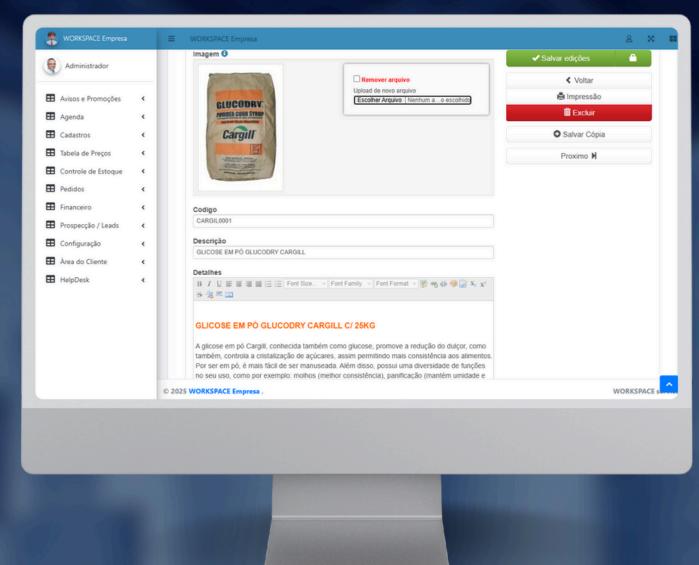

THE APP GENERATES PRICE LIST IN PDF OR PRINTED FOR INDIVIDUAL PRODUCTS OR THE COMPLETE CATALOG.

#### WHEN USED ON COMPUTERS

THE SYSTEM HAS SIMPLE AND ADVANCED FILTERS. IN THE LISTINGS, THERE IS AN OPTION TO UNCHECK COLUMNS THAT YOU DO NOT WANT TO PRINT AND THERE IS AN OPTION TO GENERATE A CSV FILE AND THE DATA CAN BE EASILY EXPORTED TO EXCEL/LIBRE CALC OR OTHER SPREADSHEET APPLICATION.