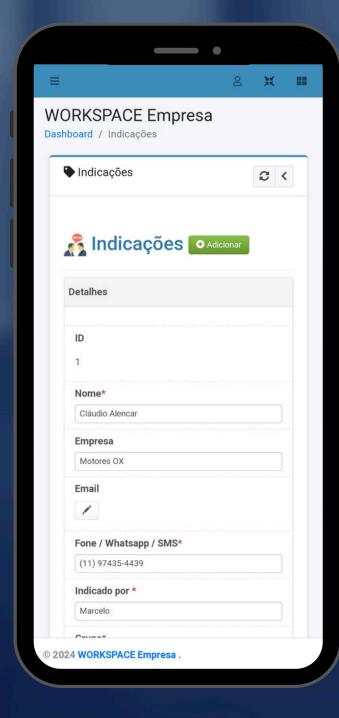

# REPRESENTATIVES

YOUR SALES REPRESENTATIVES OR AGENTS ALSO HAVE AN EXCLUSIVE AREA IN THE SYSTEM, WHERE THEY CAN MAKE A DIGITAL CATALOG AVAILABLE TO CUSTOMERS SO THAT THE CUSTOMERS CAN CHECK PRICES WHILE VIEWING THE PRODUCTS.