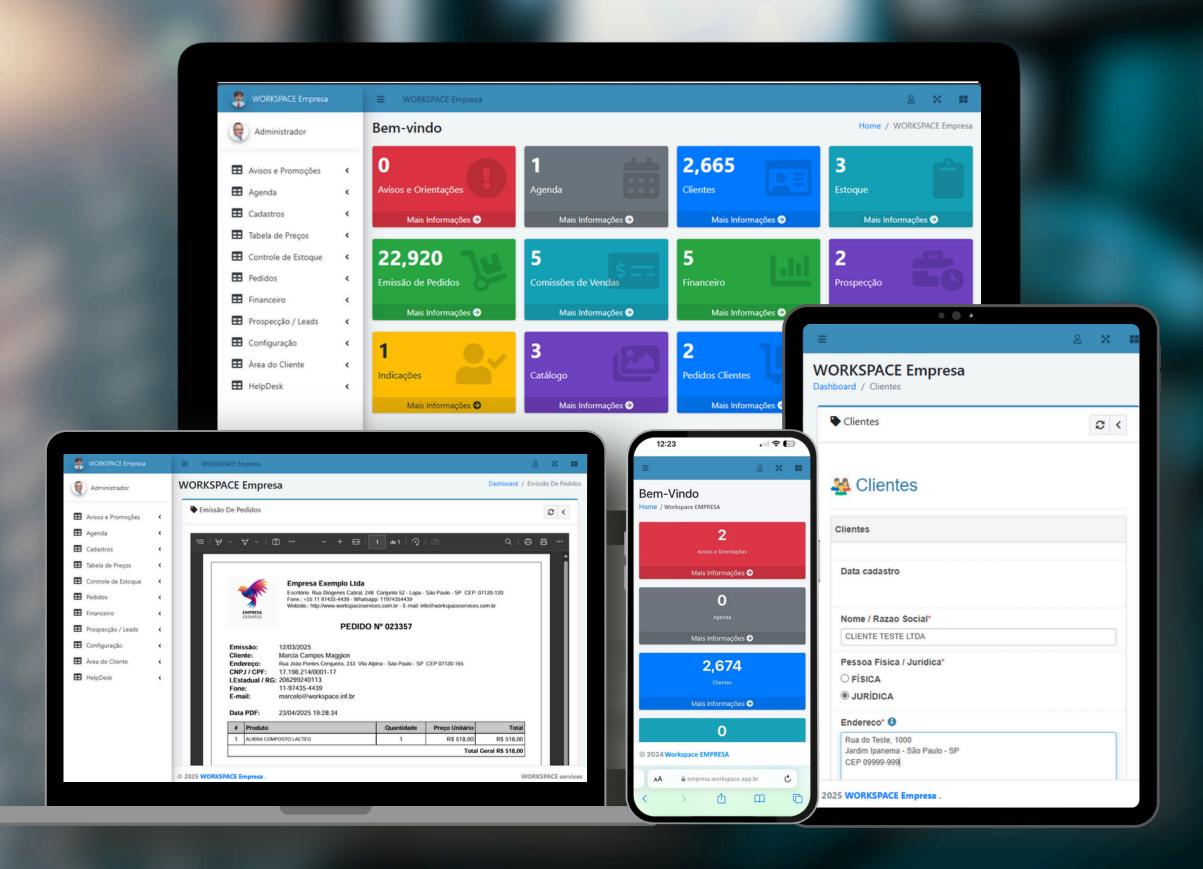

IT IS A WEB APPLICATION FOR ADVANCED MANAGEMENT, DESIGNED TO FACILITATE THE MANAGEMENT OF WHOLESALE, DISTRIBUTOR AND PRODUCT MANUFACTURING COMPANIES.

BEING 100% IN THE CLOUD, IT CAN BE ACCESSED FROM ANY DEVICE, WITHOUT NEEDING TO INSTALL ANYTHING.

EASY MANAGEMENT OF YOUR WHOLESALE COMPANY, DISTRIBUTOR OR PRODUCT MANUFACTURER

WHEN YOU ISSUING THE SALES ORDER, THE SYSTEM WILL AUTOMATICALLY MANAGE THE COMMISSIONS TO BE PAID, YOUR FINANCES AND DUE INVENTORY REDUCTIONS.

THE ADMINISTRATOR CAN ACCESS THE PLATFORM FROM ANYWHERE IN THE WORLD, EVEN OUTSIDE WORKING HOURS, MAKING THE WORKSPACE EMPRESA THE MOST PRACTICAL OPTION FOR YOUR COMPANY.