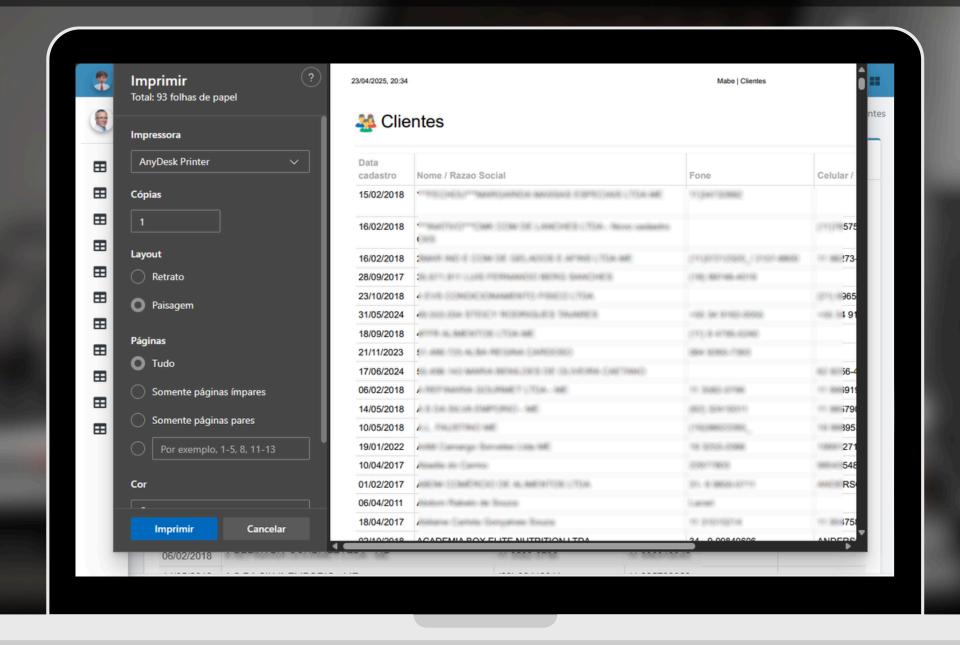

# **PRINTING OR PDF**

AS THE WORKSPACE EMPRESA ALLOWS YOU TO PRINT ALMOST ANY SCREEN, YOU CAN GENERATE A PDF OF THE DATA, INCLUDING THE PROPORTION OF THE REPORT GENERATION OR EVEN PRINTING IT.

#### WHEN USED ON COMPUTERS

THE SYSTEM HAS SIMPLE AND ADVANCED FILTERS. IN THE LISTINGS, THERE IS AN OPTION TO UNCHECK COLUMNS THAT YOU DO NOT WANT TO PRINT AND THERE IS AN OPTION TO GENERATE A CSV FILE AND THE DATA CAN BE EASILY EXPORTED TO EXCEL/LIBRE CALC OR OTHER SPREADSHEET APPLICATION.